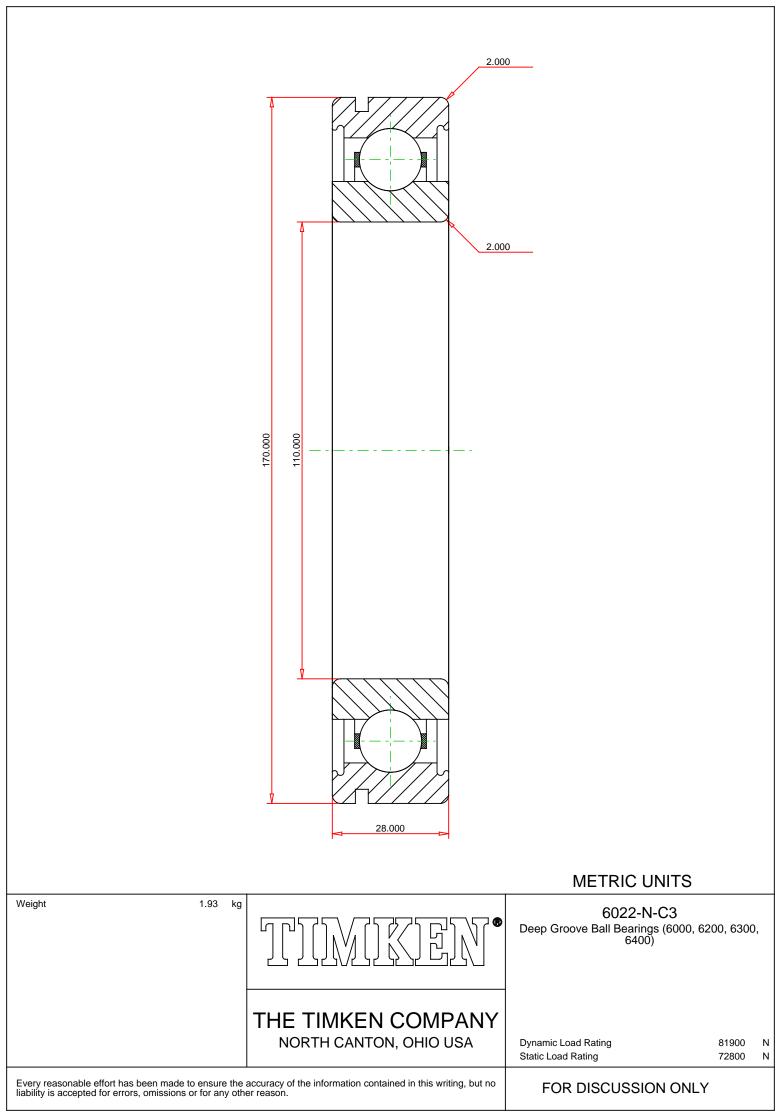

## Specifications | Dimensions | Basic Load Ratings | Factors

| Specifications – |              |               |  |
|------------------|--------------|---------------|--|
|                  | Clearance    | C3            |  |
|                  | Bore Size d  | 110.000 mm    |  |
|                  | Features     | O.D. Groove   |  |
|                  |              |               |  |
|                  | Bearing Type | Standard DGBB |  |
|                  | Weight       | 1.93 Kg       |  |

## Dimensions

170.000 mm

28.000 mm

|                    | Radius Rs min            | 2.000 mm |  |
|--------------------|--------------------------|----------|--|
| Basic Load Ratings |                          |          |  |
|                    | Cr - Dynamic Load Rating | 82 kN    |  |
|                    | COr - Static Load Rating | 73 kN    |  |
| Factors            |                          |          |  |
|                    | Grease Reference Speed   | 4600 rpm |  |
|                    | Oil Reference Speed      | 6600 rpm |  |